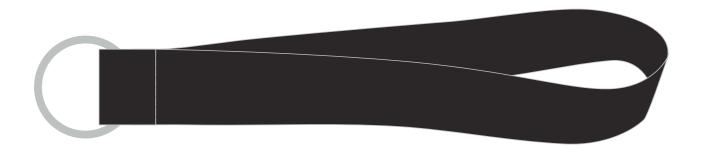

## **Product Colour**

Text

300mm x 20mm **Dye Sublimation Wrist Lanyard Branding Method:** Dye Sublimation